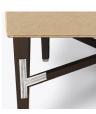

Steel Reinforced Our patented steelreinforced joint system uses over 20 pieces of steel in most Kwalu chairs. Stop ongoing and costly furniture replacement.

Features

Multiple Widths Available in 4 widths – 48", 60", 66" and 80".