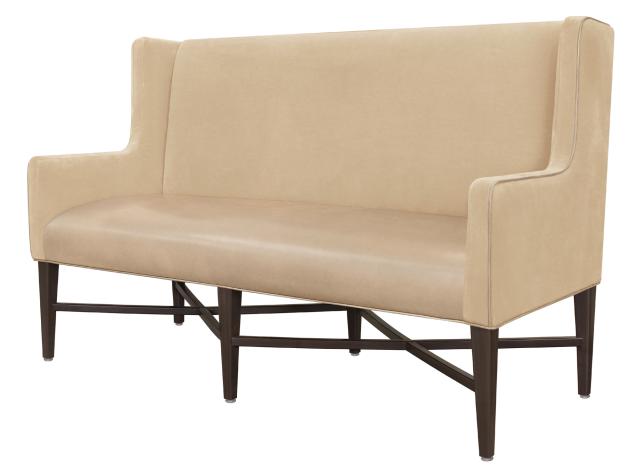

## Bench – With Back

The stately, yet contemporary Antillo Bench by Kwalu with its classic legs and wingback style sides delivers a touch of modern glamour to any space. The crisscrossed under frame and piping are standard design features that denote high style. Antillo Bench is available in four width styles. Place this seating option in a common area or hallway and watch as it becomes a place for conversation as well as a conversation piece.

Model: ANB11

Durable Finish Kwalu's solid surface (1/8" thick) proprietary finish doesn't have any of the drawbacks of wood. The frames are moisture impervious, graffiti-resistant, easy to clean and maintenance-free.

Steel Reinforced Our patented steelreinforced joint system uses over 20 pieces of steel in most Kwalu chairs. Stop ongoing and costly furniture replacement.

Features

Multiple Widths Available in 4 widths – 48", 60", 66" and 80".