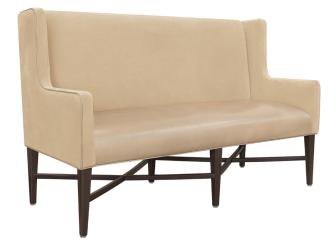

## Bench – With Back

The stately, yet contemporary Antillo Bench by Kwalu with its classic legs and wingback style sides delivers a touch of modern glamour to any space. The crisscrossed under frame and piping are standard design features that denote high style. Antillo Bench is available in four width styles. Place this seating option in a common area or hallway and watch as it becomes a place for conversation as well as a conversation piece.

**ANB10** 60W 25D 38H 24AH

60W 25D 38H 24AH