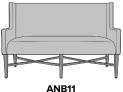

Model: ANB11

Durable Finish Kwalu's solid surface (1/8" thick) proprietary finish doesn't have any of the drawbacks of wood. The frames are moisture impervious, graffiti-resistant, easy to clean and maintenance-free.