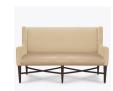

## Bench – With Back

The stately, yet contemporary Antillo Bench by Kwalu with its classic legs and wingback style sides delivers a touch of modern glamour to any space. The crisscrossed under frame and piping are standard design features that denote high style. Antillo Bench is available in four width styles. Place this seating option in a common area or hallway and watch as it becomes a place for conversation as well as a conversation piece.

Model: ANB11

Durable Finish Kwalu's solid surface (1/8" thick) proprietary finish doesn't have any of the drawbacks of wood. The frames are moisture impervious, graffiti-resistant, easy to clean and maintenance-free.